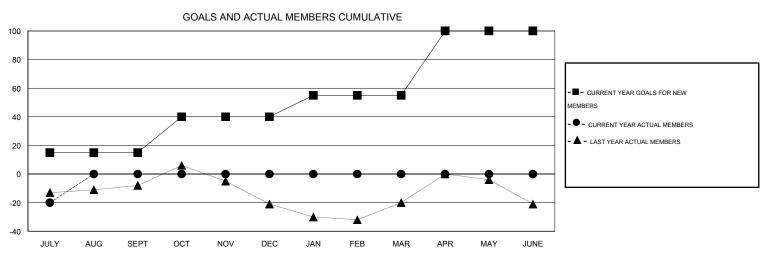

## LOCATION KENTUCKY

GMT CA 1

| Clubs                 |                  |           |                  |                  | Members               |                    |                                     |                    |                  |
|-----------------------|------------------|-----------|------------------|------------------|-----------------------|--------------------|-------------------------------------|--------------------|------------------|
| RESULTS FOR 2015-2016 |                  |           |                  |                  | RESULTS FOR 2015-2016 |                    |                                     |                    |                  |
| QUARTER               | NEW CLUB<br>GOAL | NEW CLUBS | DROPPED<br>CLUBS | NET<br>GAIN/LOSS | QUARTER               | NEW MEMBER<br>GOAL | CHARTER AND<br>NEW MEMBERS<br>ADDED | DROPPED<br>MEMBERS | NET<br>GAIN/LOSS |
| JULY/AUG/SEPT         | 0                | 0         | 0                | 0                | JULY/AUG/SEPT         | 15                 | 8                                   | 28                 | -20              |
| OCT/NOV/DEC           | 0                | 0         | 0                | 0                | OCT/NOV/DEC           | 25                 | 0                                   | 0                  | 0                |
| JAN/FEB/MAR           | 0                | 0         | 0                | 0                | JAN/FEB/MAR           | 15                 | 0                                   | 0                  | 0                |
| APR/MAY/JUNE          | 1                | 0         | 0                | 0                | APR/MAY/JUNE          | 45                 | 0                                   | 0                  | 0                |